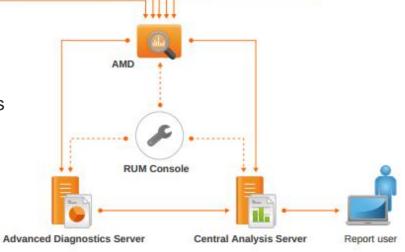

#### How Does It Work?

- Real End-User Response Times
- Fault Domain Isolation: Locate Bottlenecks
- Prioritization: Affected Users, Affected Transactions
- All Applications: Across entire datacenter
- All Users: By User ID, By Locations
- Always On: Continuous data feed of Performance