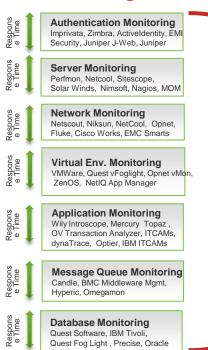

# Mobile • Web • Smart Devices • Cloud Services User Insights

Java • .NET • PHP • Node.js • z/OS • Nginx

Mobile • Web • Smart Devices • Cloud Services

**User** Insights

Java • .NET • PHP • Node.js • z/OS • Nginx

Mobile • Web • Smart Devices • Cloud Services

**User** Insights

SAP • Citrix • Oracle EBS • VoIP • TCP/IP

App-Aware Network Insights

**Dynatrace Application Monitoring** 

Dynatrace User Experience Management

#### **User** Insights

**Dynatrace Synthetic Monitoring** 

Dynatrace Data Center Real User Monitoring

App-Aware Network Insights

**Dynatrace Application Monitoring** 

Expert Services

**Dynatrace User Experience Management** 

#### **User** Insights

Dynatrace Synthetic Monitoring

Dynatrace Data Center Real User Monitoring

**App-Aware Network Insights** 