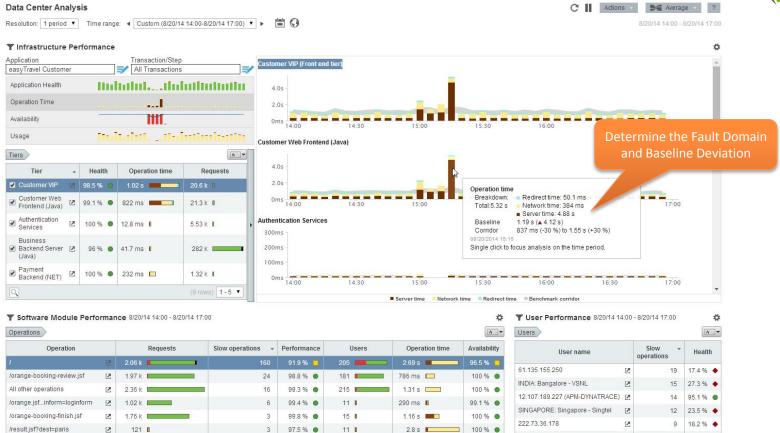

#### How Does It Work?

- Real End-User Response Times
- Fault Domain Isolation: Locate Bottlenecks
- Prioritization: Affected Users, Affected Transactions
- All Applications: Across entire datacenter
- All Users: By User ID, By Locations
- Always On: Continuous data feed of Performance

#### Domain Isolation Across Complex Multi-Tiered Applications

21

#### Domain Isolation Across Complex Multi-Tiered Applications

**Dynatrace Application Monitoring** 

**Dynatrace User Experience Management** 