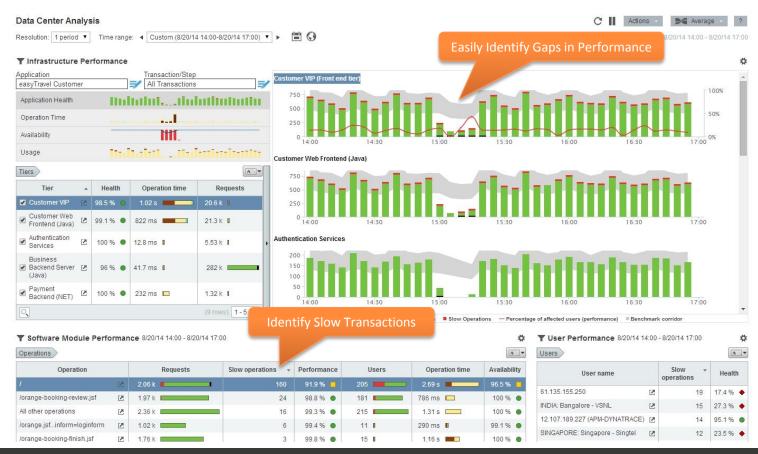

#### How Does It Work?

- Real End-User Response Times
- Fault Domain Isolation: Locate Bottlenecks
- Prioritization: Affected Users, Affected Transactions
- All Applications: Across entire datacenter
- All Users: By User ID, By Locations
- Always On: Continuous data feed of Performance

#### Domain Isolation Across Complex Multi-Tiered Applications

21

#### Domain Isolation Across Complex Multi-Tiered Applications

**Dynatrace Application Monitoring** 

**Dynatrace User Experience Management** 