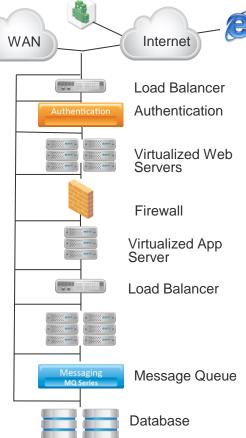

## Automated Diagnostics and Drilldown to PurePath

Dynatrace Data Center Real User Monitoring

App-Aware Network Insights

Traditional Monitoring is Inadequate

## **Component Level Monitoring Tools**

A Silo Based Approach
Makes Correlation
And Effective
Troubleshooting
Impossible