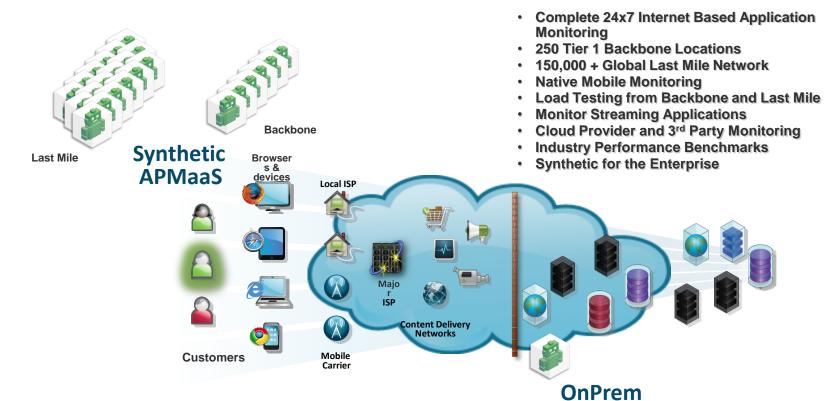

## Dynatrace Synthetic Transaction Monitoring

The World's Most Comprehensive Performance and Testing Network

#### **Synthetic Agents**

Deployed and managed by Dynatrace

10.000's+ locations

Dozens of countries connected to real wireless carriers

#### **Synthetic Private Agents**

Deployed by Customer

- SaaS Private Agents
- SaaS Private Peers
- Enterprise Synthetic (OnPrem)