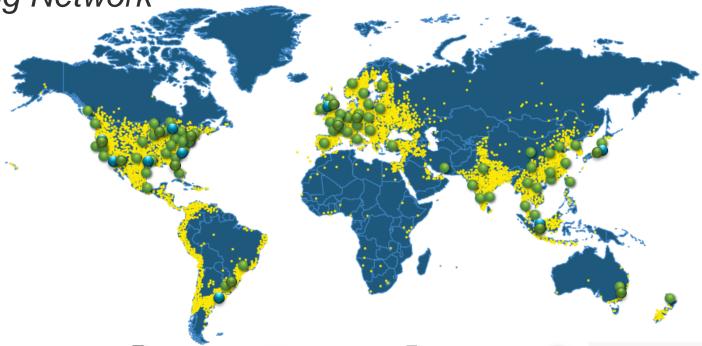

## Dynatrace Synthetic Transaction Monitoring

The World's Most Comprehensive Performance and Testing Network

#### **Synthetic Agents**

Deployed and managed by Dynatrace

10.000's+ locations

Dozens of countries connected to real wireless carriers

#### **Synthetic Private Agents**

Deployed by Customer

- SaaS Private Agents
- SaaS Private Peers
- Enterprise Synthetic (OnPrem)