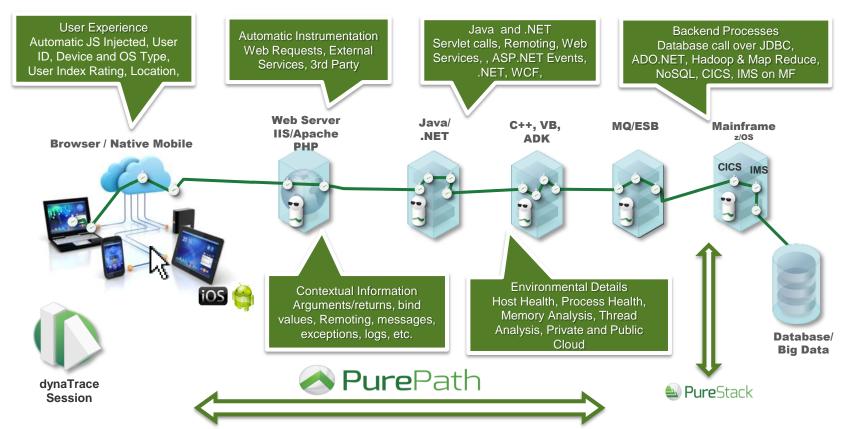

## Automated Diagnostics and Drilldown to PurePath

Dynatrace Data Center Real User Monitoring

App-Aware Network Insights

Traditional Monitoring is Inadequate

## **Component Level Monitoring Tools**

A Silo Based Approach
Makes Correlation
And Effective
Troubleshooting
Impossible

#### How Does It Work?

- Real End-User Response Times
- Fault Domain Isolation: Locate Bottlenecks
- Prioritization: Affected Users, Affected Transactions
- All Applications: Across entire datacenter
- All Users: By User ID, By Locations
- Always On: Continuous data feed of Performance