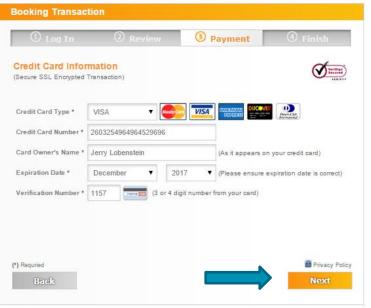

travel.com are per person and include all applicable taxes and fees including, but not limited to September 11th Security Fee of up to \$500 for each flight segment originating at a U.S. airport; Bassenger Facility Charges of up to \$18, depending on itinerary; Federal Segment Fees of \$3.70 per segment; and foreign and U.S. government-imposed-charges of up to \$400 per international round-trip flight, depending on routing and destination. A flight segment is defined as one takeoff and one landing. Fares are subject to availability and change without notice. If advertised fare is not available for dates chosen, higher fares may be offered. Actual prices may vary based on actual routing, fluctuations in currency (international only), and day of week.

















#### **Purchase**









G+1 356 Follow @dynatrace 8,255 followers in Share Pintt Like Sign Up to see what your friends like.

FARE TERMS AND CONDITIONS: Sample round-trip and one-way fares posted on www.easytravel.com are per person and include all applicable taxes and fees including, but not limited to September 11th Security Fee of up to \$500 for each flight segment originating at a U.S. airport; Passenger Facility Charges of up to \$18. depending on itinerary; Federal Segment Fees of \$3.70 per segment; and foreign and U.S. government-imposed-charges of up to \$400 per internal round-trip flight, depending on routing and destination. A flight segment is defined as one takeoff and one landing. Fares are subject to availability and change without notice. If advertised fare is not available for dates chosen,