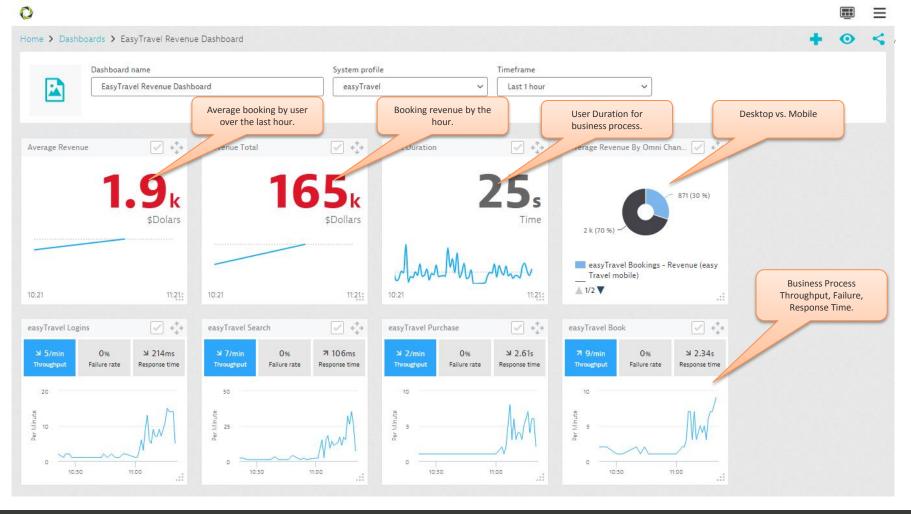

way fares posted on www.easytravel.com are per person and include all applicable taxes and fees including, but not limited to September 11th Security Fee of up to \$500 for each flight segment originating at a U.S. airport; Passenger Facility Charges of up to \$18. depending on itinerary; Federal Segment Fees of \$3.70 per segment; and foreign and U.S. government-imposed-charges of up to \$400 per internal round-trip flight, depending on routing and destination. A flight segment is defined as one takeoff and one landing. Fares are subject to availability and change without notice. If advertised fare is not available for dates chosen, higher fares may be offered. Actual prices may vary based on actual routing, fluctuations in currency (international only), and day of week.



















Key:

Deployed

Not Deployed

Not Applicable



| Application    | DC RUM | Dynatrace | Synthetics / Private<br>Enterprise |
|----------------|--------|-----------|------------------------------------|
| Treasury - SUW |        |           |                                    |
| Michigan.gov   |        |           |                                    |
| Bridges        |        |           |                                    |
| BAM            |        |           |                                    |
| SACWIS         |        |           |                                    |
| МСР            |        |           |                                    |
| MIWIC          |        |           |                                    |
| MVIC           |        |           |