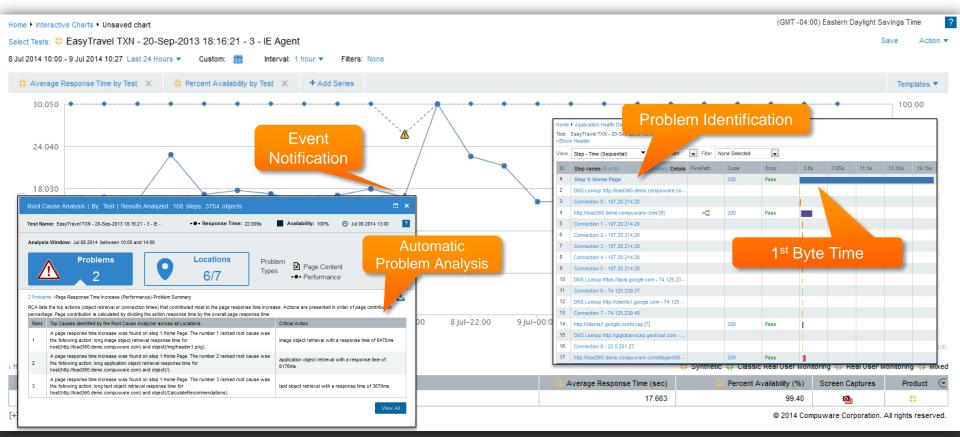

#### Domain Isolation Across Complex Multi-Tiered Applications

21

#### Domain Isolation Across Complex Multi-Tiered Applications

**Dynatrace Application Monitoring** 

**Dynatrace User Experience Management** 