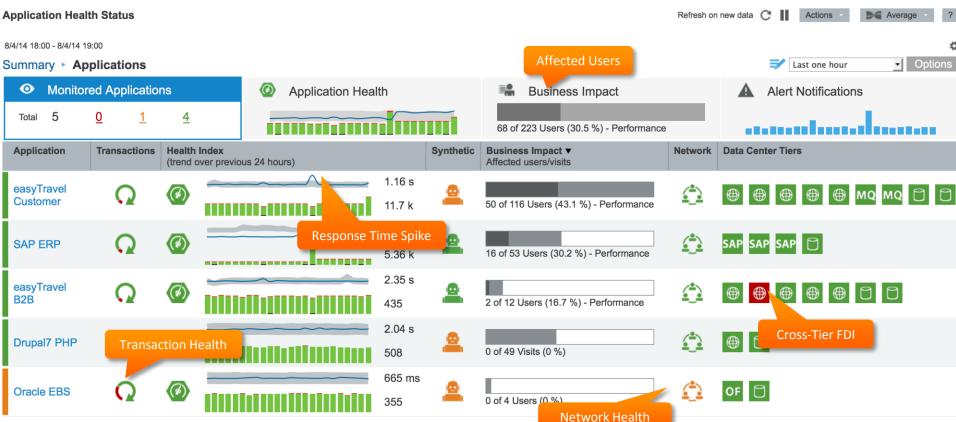

#### How Does It Work?

- Real End-User Response Times
- Fault Domain Isolation: Locate Bottlenecks
- Prioritization: Affected Users, Affected Transactions
- All Applications: Across entire datacenter
- All Users: By User ID, By Locations
- Always On: Continuous data feed of Performance

## End-to-End Visibility for all Business-Critical Applications