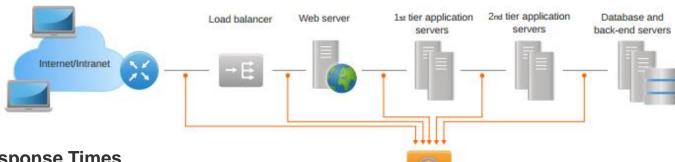

#### How Does It Work?

- Real End-User Response Times
- Fault Domain Isolation: Locate Bottlenecks
- Prioritization: Affected Users, Affected Transactions
- All Applications: Across entire datacenter
- All Users: By User ID, By Locations
- Always On: Continuous data feed of Performance

## End-to-End Visibility for all Business-Critical Applications

#### Domain Isolation Across Complex Multi-Tiered Applications

21

#### Domain Isolation Across Complex Multi-Tiered Applications

**Dynatrace Application Monitoring** 

**Dynatrace User Experience Management** 