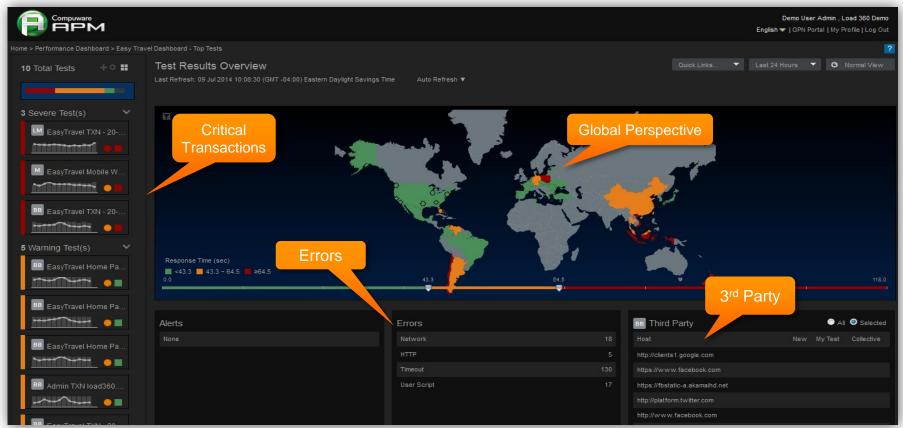

## Automated Diagnostics and Drilldown to PurePath

Dynatrace Data Center Real User Monitoring

App-Aware Network Insights

Traditional Monitoring is Inadequate

#### How Does It Work?

- Real End-User Response Times
- Fault Domain Isolation: Locate Bottlenecks
- Prioritization: Affected Users, Affected Transactions
- All Applications: Across entire datacenter
- All Users: By User ID, By Locations
- Always On: Continuous data feed of Performance